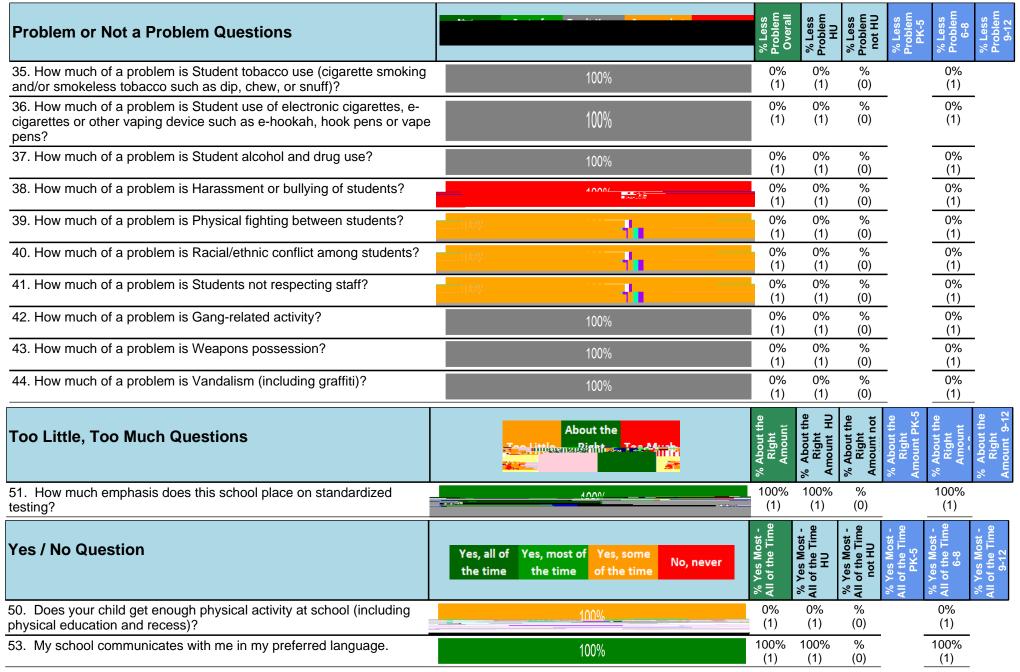

| Agree or Disagree Questions                                                          |      | % Agree     | % Agree<br>HU | % Agree<br>not HU | % Agree<br>PK-5 | % Agree<br>6-8 | % Agree<br>9-12 |
|--------------------------------------------------------------------------------------|------|-------------|---------------|-------------------|-----------------|----------------|-----------------|
| 21. This school keeps me well-informed about my childs/childrens progress in school. | 100% | 100%<br>(1) | 100%<br>(1)   | %<br>(0)          |                 | 100%<br>(1)    |                 |

22. This school has a welcoming front office.



## PPS Successful School Survey 2016-17

## Open School North Parents and Guardians